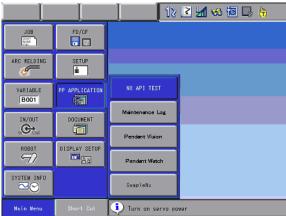

## 1 Accessing Your Pendant Applications

To access your pendant applications:

1. Select the [PP Application] menu button. A sub menu of installed applications is displayed.

2. Select the application you want you use.