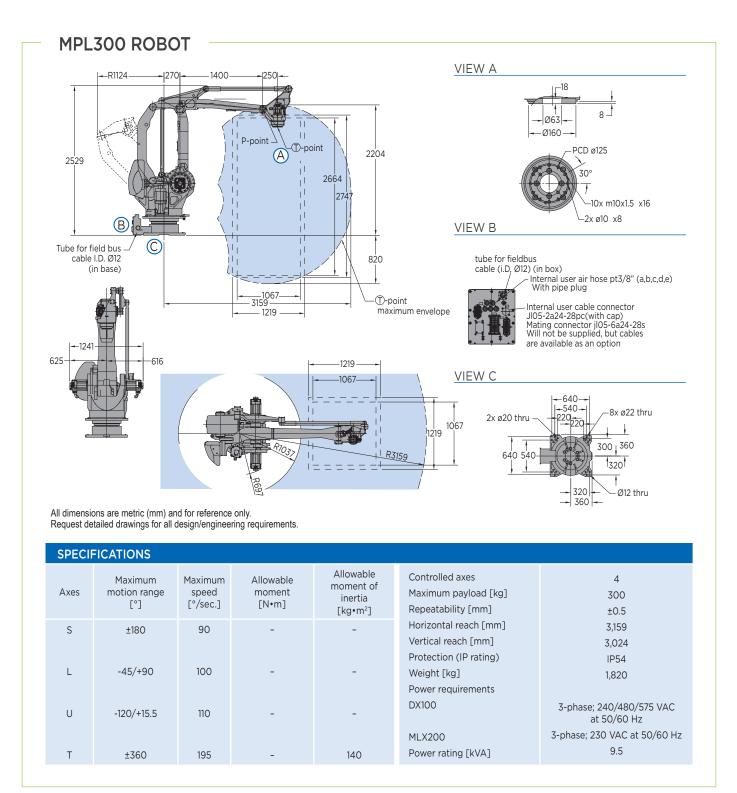

### SPECIFICATIONS

300 kg maximum payload 3,024 mm vertical reach 3,159 mm horizontal reach ±0.5 mm repeatability

- Versatile robot with 300 kg payload capacity is applicable to heavy duty case palletizing, bag palletizing, layer and pallet handling, order picking and many logistical tasks for end-of-line or distribution center automation.
- Extensive 3,024 mm vertical reach combined with 3,159 mm horizontal reach enables this robot to build 102 in. tall trailer-high loads on standard 48 in. x 40 in. pallet.
- Hollow wrist offers the flexibility to connect the end-of-arm tool providing wide range of wrist motion without interference.
- T-axis allowable moment of inertia (140 kg•m<sup>2</sup>) allows this robot to handle unbalanced loads effectively without compromising speed or performance.

- Internally routed airlines and cables from base to the end-of-arm tool maximizes reliability.
- Cable installation tube in robot base facilitates fieldbus routing to the upper arm and/or gripper.
- Available with PalletSolver<sup>™</sup>, Yaskawa Motoman's operator-friendly palletizing software suite for fast and easy creation of palletizing patterns.
  - PalletSolver's offline pattern generation tool with intuitive graphical interface allows quick changeovers without halting production.
  - Highly customizable to each palletizing system.
  - Directly imports pallet patterns generated in widely-used TOPS<sup>®</sup> or CAPE software.