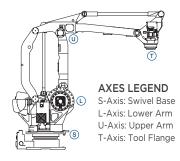

### SPECIFICATIONS

300 kg maximum payload 3,024 mm vertical reach 3,159 mm horizontal reach ±0.5 mm repeatability

- Versatile robot with 300 kg payload capacity is applicable to heavy duty case palletizing, bag palletizing, layer and pallet handling, order picking and many logistical tasks for end-of-line or distribution center automation.
- Extensive 3,024 mm vertical reach combined with 3,159 mm horizontal reach enables this robot to build 102 in. tall trailer-high loads on standard 48 in. x 40 in. pallet.
- Hollow wrist offers the flexibility to connect the end-of-arm tool providing wide range of wrist motion without interference.
- T-axis allowable moment of inertia (140 kg•m<sup>2</sup>) allows this robot to handle unbalanced loads effectively without compromising speed or performance.