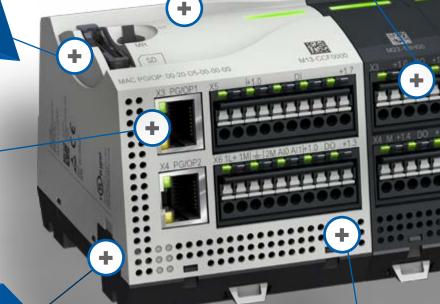

10-20x times faster than usual controllers thanks to the latest SPEED7 technology

removable plug with Push-in technology for installation without tools up to 8 modules connectable

100% remanent and expandable memory

active Ethernet connection with integrated switch

very fast backplane bus

up to 50% less volume

High channel density Target application

Firm hold with cage clamp technology

VIPA ControlsAmerica 980 Birmingham Road, Ste. #825 Alpharetta, GA 30004, USA Phone: +1 (855) one-VIPA

+1 (678) 880-6910 E-mail.: info@vipausa.com