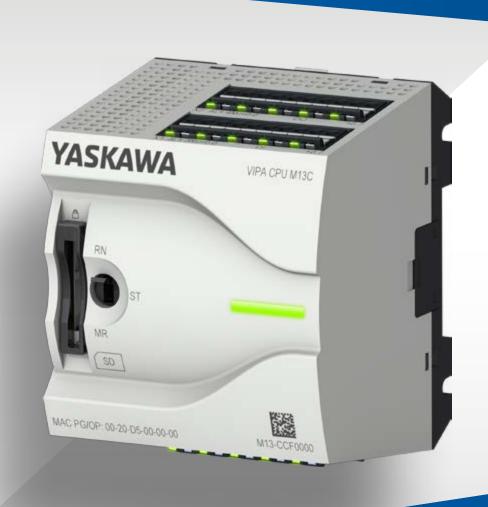

#### **CPU** facts

- 16 digital inputs
- 12 digital outputs
- 2 analog inputs
- 6 technology channels
- 4 counters
- 2 PWM
- 2 active Ethernet ports
- Up to 128 kB memory
- Expandable up to 160 IO points
- Multi-programmable

#### The MICRO PLC by VIPA Controls

A new CPU has flown into our model range. A very small CPU in fact, with special features: The new VIPA MICRO PLC! Integrated inputs and outputs as well as the many technological functions will simplify your life. INGENIOUS! The memory is completely remanent. The matter of data storage is thus already cushioned for you.

With the MICRO PLC from VIPA Controls, VIPA is launching

a completely new control concept. The **MICRO** PLC is not only small, compact, and extremely fast communication, but it also takes the users into consideration. Detachable connecting plugs that simplify the pre-wiring, the and connected installation, as well as channel-accurate LEDs directly on each contact are just a few examples. A clear & modern design meets the latest technology and user friendly features in the Our endeavor is to get you started right away with your projects and ideas. You don't of course need to learn new programming languages. As usual with VIPA Controls, you can continue to use and apply your S7 know-how. Besides the cost-free VIPA SPEED7 Studio you can also use the engineering tools of other manufacturers to program and parameterize the VIPA MICRO PLC