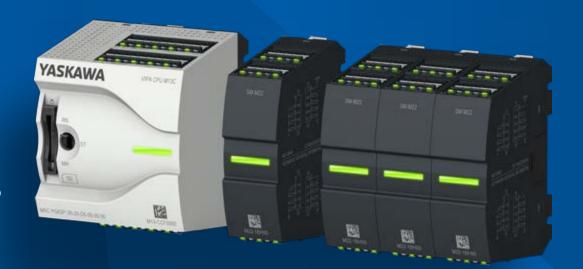

10-20x times faster than usual controllers thanks to the latest SPEED7 technology

removable plug with Push-in technology for installation without tools up to 8 modules connectable

100% remanent and expandable memory

#### available modules

**16 DI** M21-1BH00

**16 DO** M22-1BH00

**8 DO RELAIS** M22-1HF10

**8 DI / 8 DO** M23-1BH00

Serial communication

**2x RS485** M09-0CB00

Fast, faster, MICRO
Design revolution