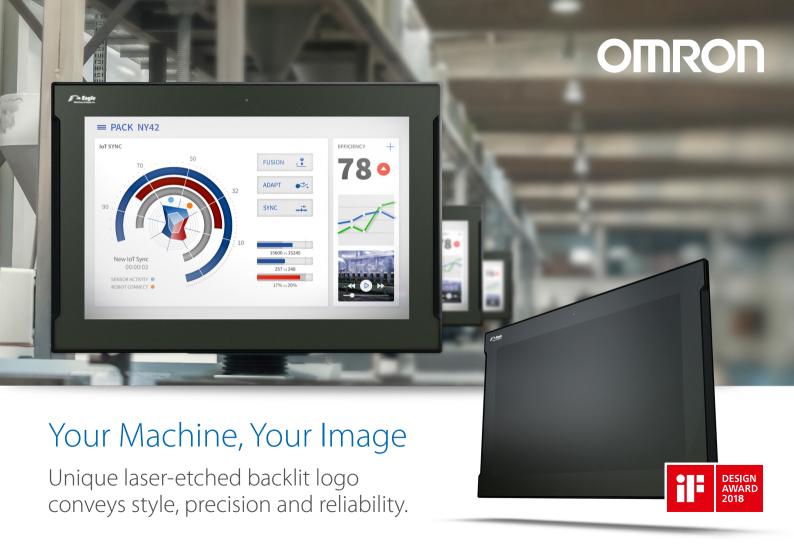

# Works great, looks great.

Modern Machine-builders are design-conscious, yet they need precise dialogue between operators and machines. Our Industrial multi-touch technology enables a natural user experience and excellent functionality. The monitor and PanelPC are designed to be seamlessly integrated without compromising the overall machine design.

#### Backlighted laser logo

The LED backlight provides a stylish appearance of your brand

## Choose your backlight color

It arrives white, feel free to change the color via the monitor software utility