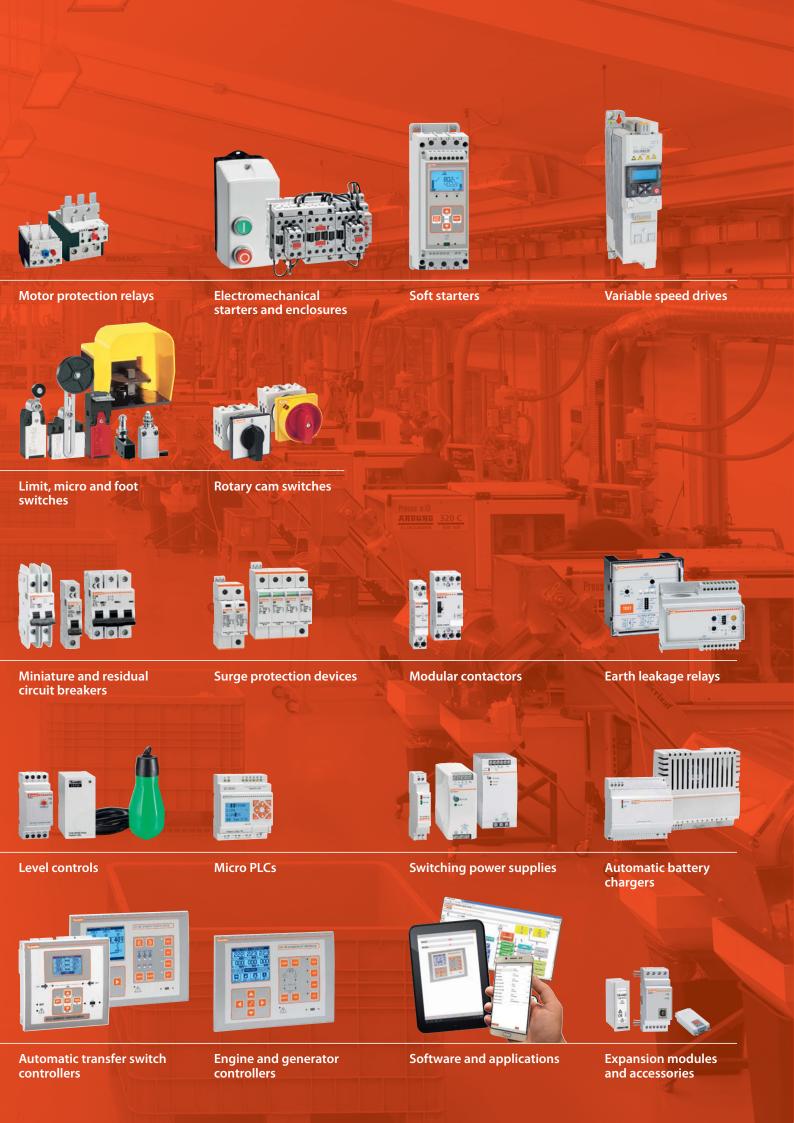

# THE RANGE

**MOTOR CONTROL AND PROTECTION** 

Motor protection circuit breakers

Contactors

Signal towers and beacons

## CONTROL AND SIGNALLING

**CIRCUIT PROTECTION** 

AND ISOLATION

Pushbuttons and selector switches

Switch disconnectors

**Fuse holders and fuses** 

**ENERGY MANAGEMENT** 

Time relays

Metering instruments and current transformers

**Protection relays** 

**Power factor controllers** and thyristor modules