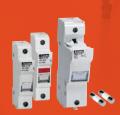

## CONTROL AND SIGNALLING

**CIRCUIT PROTECTION** 

AND ISOLATION

Pushbuttons and selector switches

Switch disconnectors

**Fuse holders and fuses** 

**ENERGY MANAGEMENT** 

Time relays