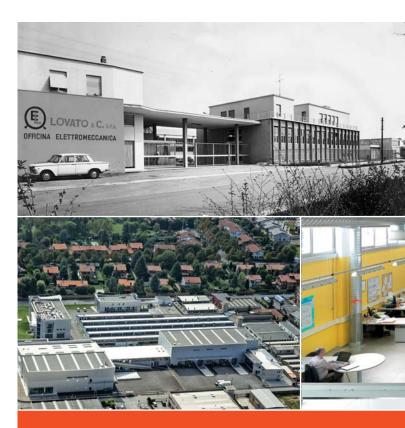

## A leading player in the market since **1922**

LOVATO Electric was set up in Bergamo in 1922. The industrial adventure of the company has now continued for almost one hundred years: the commitment of the Cacciavillani family and the firm foundation of its business have enabled the brand to play a leading role in the evolution of the energy and automation market. A challenge always faced with courage, enthusiasm and continuous investments.