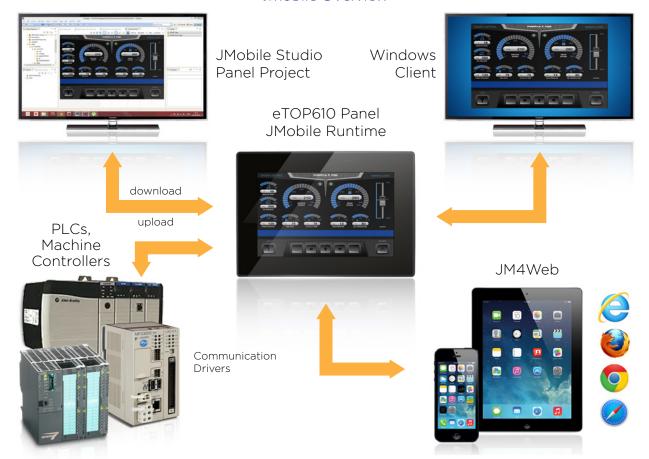

#### **JMobile Overview**

JMobile is a Suite of software components that provides a complete solution for designing applications, connecting devices and visualizing data with Exor HMI's.

This next generation of software allows for more intuitive design, a richer user experience, better visibility, and better serviceability, both locally and from afar.

JMobile client-server architecture is based on current web technologies providing users with advanced control and remote supervision from any smart phone, tablet, or computer.

# Superior Designer Experience

Exor's JMobile Studio software for HMI programming showcases significant advances in the world of an HMI applications development environment. This modern JMobile tool set enables the designer to craft a more visually appealing user HMI experience. Intuitive navigation and a feature-rich symbol library give you a competitive advantage with your HMI designs. Achieve more professional results in less time. Exor JMobile Studio puts powerful design functionality into your hands and affords you the flexibility to add your personal touch. Exor JMobile Studio and Exor HMI solutions will be your recipe for success.

#### **Design Experience Features**

- JMobile Suite
- Client-Server Architecture
- Rich Widget/Symbol Library
- Drag & Drop Editor
- Fully Scalable Vector Graphics with Dynamic Object Properties
- Scripting Language (JavaScript)
- Simulation Online & Offline
- · Rockwell, Siemens, Yaskawa, etc... TAG Importer
- Full HMI Visualization and Control from Smartphones/Tablets/PCs
- Dual Ethernet Ports with Built-in Switch
- Data Bridge Functionality between Different Protocols
- Integrated HMI + PLC + I/O (CoDeSys)
- Data Acquisition, Report Generation, Alarm Handling
- Email Alerts, Email Reports