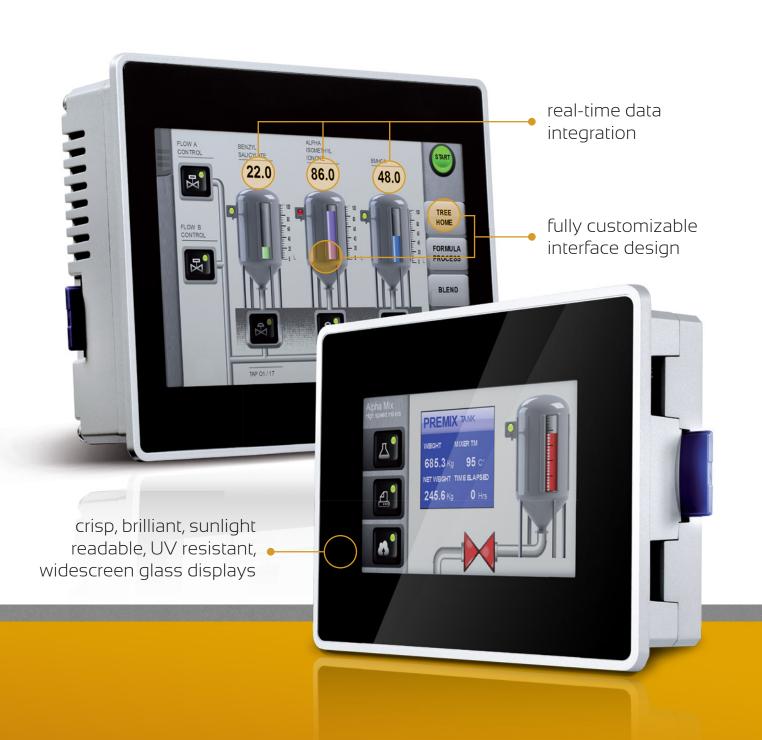

#### SUPERIOR USER EXPERIENCE

- Crisp Brilliant Outdoor Readable Displays
- Suitable for Harsh / Outdoor Environments
- HMI Screens and Control from Any Browser
- Media Player / Streaming Video / PDF Viewer
- Email Alarms / PDF Reports

#### **User Experience Features**

- Crisp Brilliant Sunlight Readable UV Resistant Widescreen Glass Displays
- Suitable for Harsh/Hazardous/Outdoor Environments
- HMI Screens and Control from Any Browser
- Media Player/Streaming & Live Video/PDF Viewer
- Email Alarms/PDF Reports
- Recipes/Data Acquisition/Event Scheduler
- Multi-Touch Ready Projected Capacitive Touch Screens
- -20C to +60C Operating Temperature Range
- Landscape or Portrait Orientation
- Multiple Language Support
- Low Power Consumption
- USB Port and SD Socket
- 5-Year Warranty

# Superior Designer Experience

Exor's JMobile Studio software for HMI programming showcases significant advances in the world of an HMI applications development environment. This modern JMobile tool set enables the designer to craft a more visually appealing user HMI experience. Intuitive navigation and a feature-rich symbol library give you a competitive advantage with your HMI designs. Achieve more professional results in less time. Exor JMobile Studio puts powerful design functionality into your hands and affords you the flexibility to add your personal touch. Exor JMobile Studio and Exor HMI solutions will be your recipe for success.