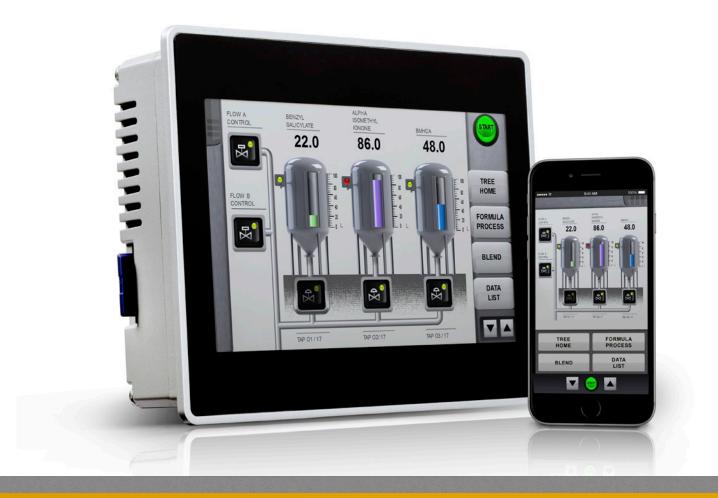

## **AMMC** introduces you to the CLEAR FUTURE of HMI:

What today's user wants in a "Modern" HMI touchscreen device is: superior resolution, better graphics, and modern navigation (multi-touch ready), offering legible text and sharper graphic images. Today's HMI user has grown up on smartphones and tablets and wants this visual appeal and intuitive navigation in an HMI. With Exor HMI displays programmed by JMobile software, the user can enjoy this familiar experience. HMI screens can be viewed not just from the HMI, but from any device with a browser.

The HMI is the face of your equipment or your customer's process, the place where your customer spends most of his time interfacing with the machine. Discover how the right Exor HMI solution can make your HMI vision clear and give you a competitive advantage in the marketplace.

# Superior User Experience

Obtaining visual process and product data and machine condition from your HMI enables the right people to make the right decision at the right time. The Exor HMI allows for both local and remote visualization along with built-in reporting and alarm mechanisms that include a wide variety of delivery options. PDF reports, email alarms, and event scheduling are features of the Exor HMI that are configurable and easy to set up. These powerful tools for machine and process parameterization and monitoring allow for a simpler, lower cost solution to deliver information to those who need it. The Exor HMI solution with its customization will deliver the best user experience available from any HMI, smartphone, or web browser.

#### **User Experience Features**

- Crisp Brilliant Sunlight Readable UV Resistant Widescreen Glass Displays
- Suitable for Harsh/Hazardous/Outdoor Environments
- HMI Screens and Control from Any Browser
- Media Player/Streaming & Live Video/PDF Viewer
- Email Alarms/PDF Reports
- Recipes/Data Acquisition/Event Scheduler
- Multi-Touch Ready Projected Capacitive Touch Screens
- -20C to +60C Operating Temperature Range
- Landscape or Portrait Orientation
- Multiple Language Support
- Low Power Consumption
- USB Port and SD Socket
- 5-Year Warranty