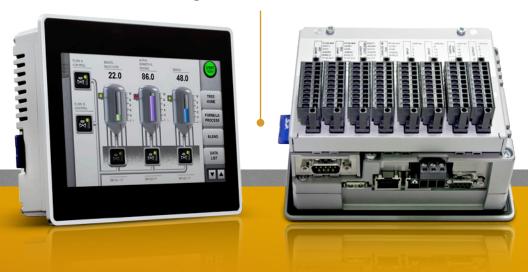

#### **Design Experience Features**

- JMobile Suite
- Client-Server Architecture
- Rich Widget/Symbol Library
- Drag & Drop Editor
- Fully Scalable Vector Graphics with Dynamic Object Properties
- Scripting Language (JavaScript)
- Simulation Online & Offline
- · Rockwell, Siemens, Yaskawa, etc... TAG Importer
- Full HMI Visualization and Control from Smartphones/Tablets/PCs
- Dual Ethernet Ports with Built-in Switch
- Data Bridge Functionality between Different Protocols
- Integrated HMI + PLC + I/O (CoDeSys)
- Data Acquisition, Report Generation, Alarm Handling
- Email Alerts, Email Reports

Integrated HMI + PLC + I/O