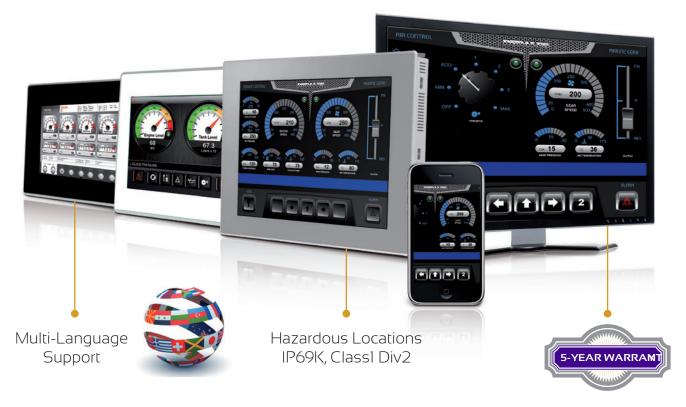

#### SUPERIOR USER EXPERIENCE

- Crisp Brilliant Outdoor Readable Displays
- Suitable for Harsh / Outdoor Environments
- HMI Screens and Control from Any Browser
- Media Player / Streaming Video / PDF Viewer
- Email Alarms / PDF Reports

#### **User Experience Features**

- Crisp Brilliant Sunlight Readable UV Resistant Widescreen Glass Displays
- Suitable for Harsh/Hazardous/Outdoor Environments
- HMI Screens and Control from Any Browser
- Media Player/Streaming & Live Video/PDF Viewer
- Email Alarms/PDF Reports
- Recipes/Data Acquisition/Event Scheduler
- Multi-Touch Ready Projected Capacitive Touch Screens
- -20C to +60C Operating Temperature Range
- Landscape or Portrait Orientation
- Multiple Language Support
- Low Power Consumption
- USB Port and SD Socket
- 5-Year Warranty

#### **Value Experience Features**

- Suitable for Harsh Environment, IP69K
- · Glass Screen, High Resolution, Widescreen
- Outdoor Rated, Sunlight Readable
- Multi-Touch Ready Capacitive Glass Touchscreen
- CE, DNV, ATEX, cULus Class 1 Div 2 Approvals
- Integrated HMI + PLC + I/O (CoDeSys)
- 5-Year Warranty
- Model Sizes from 4.3" to 21" Display
- 50+ Manufacturer Communication Protocols
- Conformal Coated Circuits
- Multiple Language Support
- Models Optimized for Building Automation Available
- Dual Ethernet Ports with Built-in Switch
- Rugged Die-cast Metal Housing