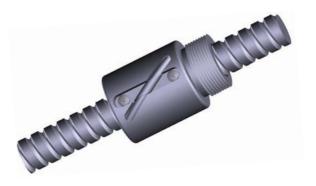

### BALL & LEAD SCREW ASSEMBLIES

- Precision Ground Ball Screws
- Rolled Ball Screws
- Lead Screws "NEW"

Interchangeable with Hayden Kerk and Thomson BSA

- ✓ Fast Lead times!
- ✓ Machined per print!
- ✓ Custom Specifications!
- ✓ Ball Screw Repair Services!

#### **BALL SCREW NUT TYPES**