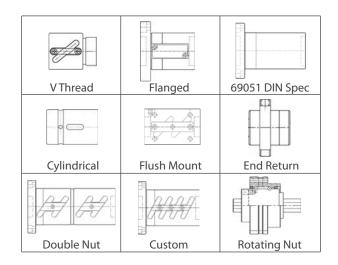

BSA

- ✓ Fast Lead times!
- ✓ Machined per print!
- ✓ Custom Specifications!
- ✓ Ball Screw Repair Services!



## PRECISION ROLLED BALL SCREWS

#### **Size Range**

(6mm DIA up to 100m DIA)

#### **Leads offered**

(1mm up to 50 mm)

- C5, C7, C10 Accuracy Classes
- Multiple thread starts available
- End machining to print
- High Speed/High lead (25x25, 25x50)
- Preloaded anti-backlash oversized ball design
- Gothic Arch Design

## PRECISION GROUND BALL SCREWS

#### **Size Range**

(6mm DIA up to 100m DIA)

#### Leads offered

(1mm up to 50 mm)

- C0 C5 Accuracy
- Multiple thread starts available
- End machining to print
- High Speed/High lead
- Miniature ball screws
- Preloaded anti-backlash
- Gothic Arch Design
- Double Nut Preload With Precision Spacer

#### **BALL SCREW NUT TYPES**



## LEAD & ACME SCREWS with specialized nuts

Interchangeable with Hayden Kerk and Thomson BSA

- · Spring loaded anti-backlash nut
- POM/Acetal nuts
- Brass nut
- Geared nut
- Custom designs possible for OEM specific applications
- · Stainless Steel Screw Shaft



# BALL SCREW END SUPPORTS, MOTOR MOUNT BLOCKS, & NUT HOUSINGS

- Easy to install
- Why design your own parts when you can get your parts "READY TO SHIP"!
- · Full size offering!
- Interface to ANY motor make