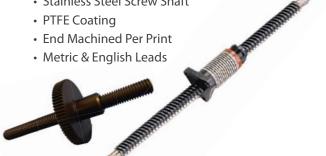

## LEAD & ACME SCREWS with specialized nuts

Interchangeable with Hayden Kerk and Thomson BSA

- · Spring loaded anti-backlash nut
- POM/Acetal nuts
- Brass nut
- Geared nut
- Custom designs possible for OEM specific applications
- · Stainless Steel Screw Shaft