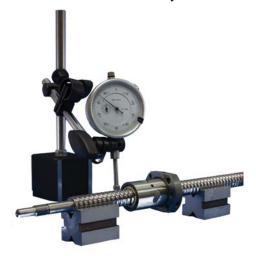

## Value Added Services

- Ball Screw Repair Services
- Plating/Coating services
- Corrosion resistant TDC
- Machined per print
- Custom engineered solutions provided by in house engineering department

Don't have a print? No problem!

Send us your ball screw and we will reverse engineer and create a CAD file for your use!

24 hour turnaround for Breakdown services available

Call (919) 863-0837

### 3D Modeled Reverse Engineered

**Ball Screw Services** 



#### **Precision Ball Screw Quality Assurance**



#### Miniature ball screw series



## Accu Tech USA First in Motion Solutions

**Customer Service:** (919) 863-0837 **Fax:** (919) 863-3742

www.accu-techusa.com

RFQ: quote@accu-techusa.com

12339 Wake Union Church Rd., STE 110 Wake Forest, NC 27587



### BALL & LEAD SCREW ASSEMBLIES

- Precision Ground Ball Screws
- Rolled Ball Screws
- Lead Screws "NEW"

Interchangeable with Hayden Kerk and Thomson BSA

- ✓ Fast Lead times!
- ✓ Machined per print!
- ✓ Custom Specifications!
- ✓ Ball Screw Repair Services!



## PRECISION ROLLED BALL SCREWS

#### **Size Range**

(6mm DIA up to 100m DIA)

#### **Leads offered**

(1mm up to 50 mm)

- C5, C7, C10 Accuracy Classes
- Multiple thread starts available
- End machining to print
- High Speed/High lead (25x25, 25x50)
- Preloaded anti-backlash o