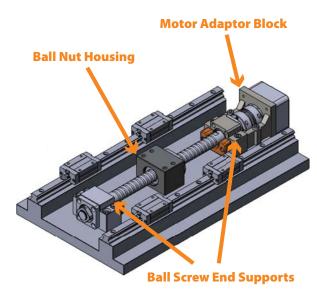

# BALL SCREW END SUPPORTS, MOTOR MOUNT BLOCKS, & NUT HOUSINGS

- Easy to install
- Why design your own parts when you can get your parts "READY TO SHIP"!
- · Full size offering!
- Interface to ANY motor make